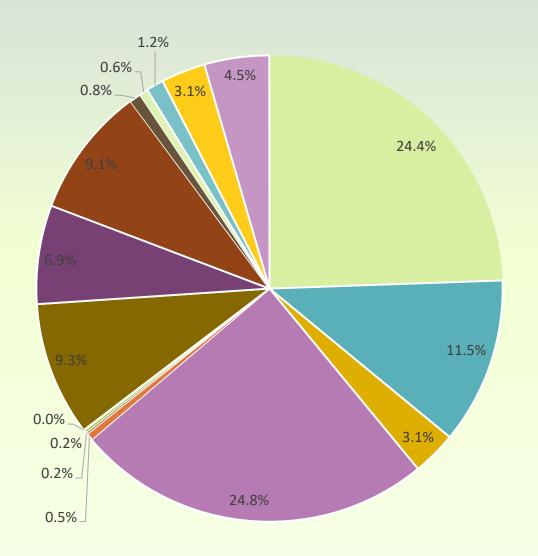

## Requisition Allocation - \$1M

- City of Courtenay
- Town of Comox
- Village of Cumberland
- City of Campbell River
- Village of Gold River
- Village of Sayward
- Village of Tahsis
- Village of Zeballos
- Baynes Sound/Denman-Hornby Islands (Area A)
- Lazo North (Area B)
- Puntledge-Black Creek (Area C)
- Sayward Valley (Area A)
- Kyuquot-Nootka (Area A)
- Cortes (Area B)

#### COMOX STRATHCONA REGIONAL HOSPITAL DISTRICT

 Discovery Islands-Mainland Inlets (Area C)
Oyster Bay-Buttle Lake (Area D)